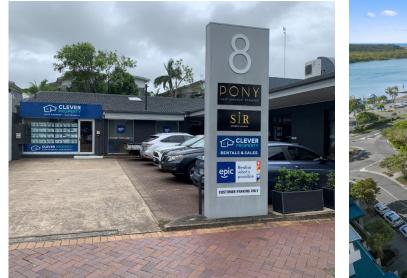

## SHOP 3 No 8 THOMAS STREET NOOSAVILLE IN THE CENTRE OF BUSY NOOSAVILLE

- Office or Consulting Rooms in THOMAS STREET NOOSAVILLE
- 137m2 (approx) with small outside area (internal toilet and kitchenette)
- Long term lease available
- ONLY METRES TO GYMPIE TERRACE AND NOOSA RIVER
- Rental \$3,425.00 per month + GST + Outgoings of \$1,085 per month + GST
  RECEPTION 3 OFFICES PLUS OPEN PLAN AREA
- Contact Managing Agent: Tom McLean 0414 300 224 Email tom@mcleanrealestate.com.au