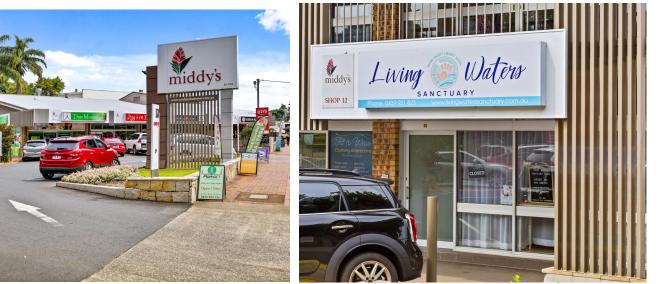

## OFFICE OR SHOP 12 AT MIDDY'S BUDERIM 29 MAIN STREET BUDERIM GROUND FLOOR OFFICES or SHOP

- Air conditioned retail shop or offices with pleasant outlook
- 66m2 as surveyed ,open plan layout, light and breezy.
- Long term lease available
- Rear door access for easy loading access.
- Superb location with exposure plus generous customer parking
- Recently refurbished with new lighting ,air conditioning
- Rental \$2,500 per month + Outgoings of \$568 per month + GST
- MIDDY'S BUDERIM IS A WELL KNOWN BUDERIM LANDMARK