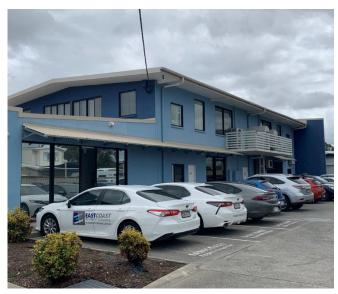

## FOR LEASE OFFICES IN MAROOCHYDORE FRST FLOOR OFFICES TENANCY 4 / 68 KINGSFORD PARADE

- Office or Consulting Rooms in Kingsford Smith Parade
- 125m2 (approx) with small outside area (internal toilet and kitchenette)
- Long term lease available
- JUST OFF AERODROME OVER LOOKING PARK
- Rental \$2,850per month + GST + Outgoings of \$550 per month + GST
- **OPEN PLAN AREA**
- TWO RESERVED CAR PARKS