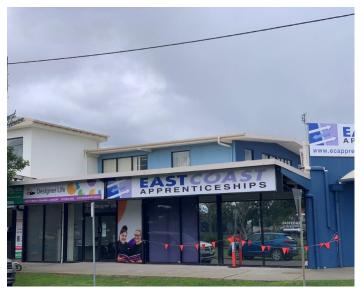

## FOR LEASE OFFICES IN MAROOCHYDORE FRST FLOOR OFFICES TENANCY 4 / 68 KINGSFORD PARADE

- Office or Consulting Rooms in Kingsford Smith Parade
- 125m2 (approx) with small outside area (internal toilet and kitchenette)
- Long term lease available
- JUST OFF AERODROME OVER LOOKING PARK
- Rental \$2,850per month + GST + Outgoings of \$550 per month + GST
- **OPEN PLAN AREA**
- TWO RESERVED CAR PARKS