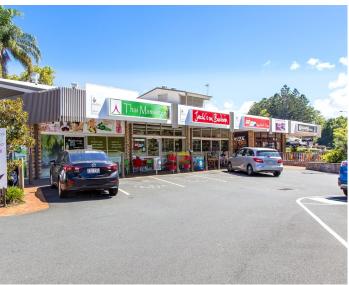

## OFFICE OR SHOP 16 AT *MIDDY'S BUDERIM*29 MAIN STREET FIRST FLOOR OFFICES

- Air conditioned retail shop or offices
- 46m2 (approx) open plan layout bright and breezy
- Long term lease available
- Superb location with exposure plus generous customer parking
- Well appointed with pleasant leafy outlook
- Rental \$1,250 per month + Outgoings of \$348.57 per month + GST
- MIDDY'S IS A WELL KNOWN BUDERIM LANDMARK