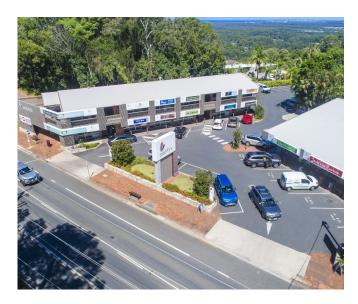

## OFFICE OR SHOP 16 AT *MIDDY'S BUDERIM*29 MAIN STREET FIRST FLOOR OFFICES

- Air conditioned retail shop or offices
- 46m2 (approx) open plan layout bright and breezy
- Long term lease available
- Superb location with exposure plus generous customer parking
- Well appointed with pleasant leafy outlook
- Rental \$1,250 per month + Outgoings of \$348.57 per month + GST
- MIDDY'S IS A WELL KNOWN BUDERIM LANDMARK