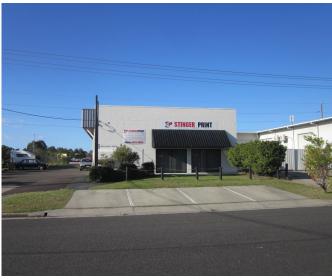

## REAR UNIT IN KAYLEIGH DRIVE MAROOCHYDORE 18 KAYLEIGH DRIVE OFF WISES RD

- 100 m2 (approx)
- Roller door and divided into offices plus own WC
- Superb location with exposure plus generous customer parking
- Great signage space on the rear wall
- Motorway exposure
- RENTAL \$1,250 PER MNTH + OUTGOINGS OF \$293.75 PER MNTH + GST