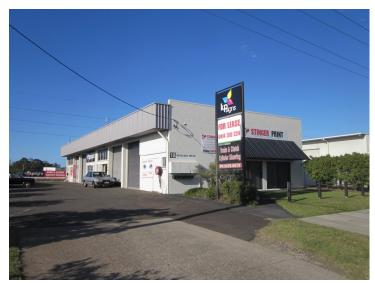

## REAR UNIT IN KAYLEIGH DRIVE MAROOCHYDORE 18 KAYLEIGH DRIVE OFF WISES RD

- 100 m2 (approx)
- Roller door and divided into offices plus own WC
- Superb location with exposure plus generous customer parking
- Great signage space on the rear wall
- Motorway exposure
- RENTAL \$1,250 PER MNTH + OUTGOINGS OF \$293.75 PER MNTH + GST